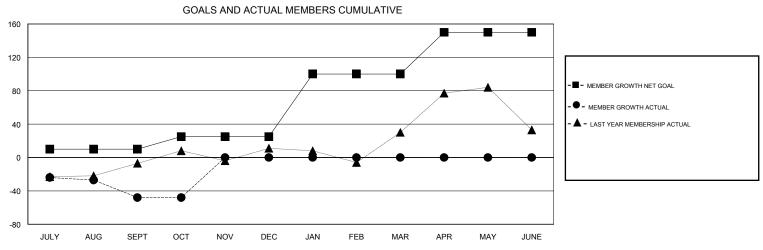

## MONTHLY MEMBERSHIP PROGRESS REPORT

## District 118 R

**LOCATION TURKEY GMT CA** 







| DROPPED CLUBS: 1  DROPPED MEMBERS |         | 7 CLUBS OF 65 ADDED 1 OR MORE<br>NEW MEMBERS | GENDER DISTRIE  MALE  FEMALE    | 489 (41.51%)<br>689 (58.49%) |     |
|-----------------------------------|---------|----------------------------------------------|---------------------------------|------------------------------|-----|
| DECEASED                          | 1       | CLICK HERE FOR CUMULATIVE  MEMBERSHIP DATA   | TOTAL FAMILY UNIT MEMBERS       |                              | 172 |
| CLUB CANCELLED OTHER              | 0<br>59 |                                              | FAMILY MEMBERS PAYING HALF DUES |                              | 87  |
| TOTAL                             | 60      |                                              | 5525                            |