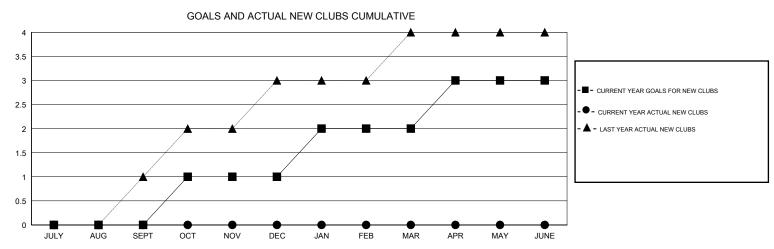

## MONTHLY MEMBERSHIP PROGRESS REPORT

## District 118 R

**LOCATION TURKEY GMT CA** 







| DROPPED CLUBS: 1  DROPPED MEMBERS |         | 7 CLUBS OF 65 ADDED 1 OR MORE<br>NEW MEMBERS | GENDER DISTRIE  MALE  FEMALE    | 489 (41.51%)<br>689 (58.49%) |     |
|-----------------------------------|---------|----------------------------------------------|---------------------------------|------------------------------|-----|
| DECEASED                          | 1       | CLICK HERE FOR CUMULATIVE  MEMBERSHIP DATA   | TOTAL FAMILY UNIT MEMBERS       |                              | 172 |
| CLUB CANCELLED OTHER              | 0<br>59 |                                              | FAMILY MEMBERS PAYING HALF DUES |                              | 87  |
| TOTAL                             | 60      |                                              | 5525                            |