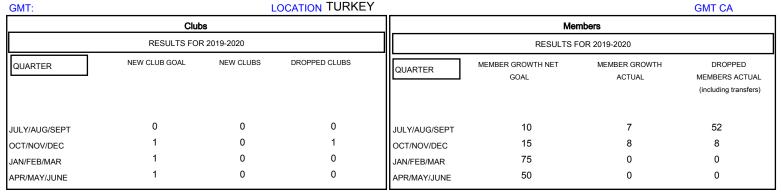

## District 118 R

**LOCATION TURKEY GMT CA** 

| DROPPED CLUBS: 1  DROPPED MEMBERS |         | 7 CLUBS OF 65 ADDED 1 OR MORE<br>NEW MEMBERS | GENDER DISTRIE  MALE  FEMALE    | 489 (41.51%)<br>689 (58.49%) |     |
|-----------------------------------|---------|----------------------------------------------|---------------------------------|------------------------------|-----|
| DECEASED                          | 1       | CLICK HERE FOR CUMULATIVE  MEMBERSHIP DATA   | TOTAL FAMILY UNIT MEMBERS       |                              | 172 |
| CLUB CANCELLED OTHER              | 0<br>59 |                                              | FAMILY MEMBERS PAYING HALF DUES |                              | 87  |
| TOTAL                             | 60      |                                              | 5525                            |                              |     |